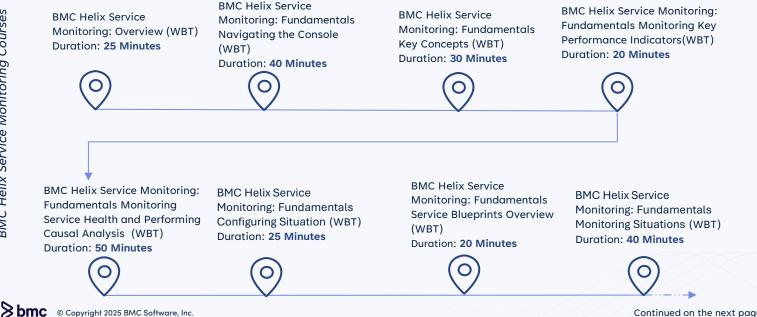

WBT Web-based Training

ASP Instructor-led Classroom/ Assisted Self Paced Online Training

Continued from previous page BMC Helix Service Monitoring 24.x: Fundamentals Using Dashboards (WBT) Duration: **35 Minutes** 

BMC Helix Service Monitoring 24.x: Fundamentals Using (WBT) Duration: **2.4 Hours** 

Product versions: 23.x. 24.x

BMC Helix Service Monitoring 24.x: Fundamentals Using Intelligent Integration (WBT) Duration: **40 Minutes** 