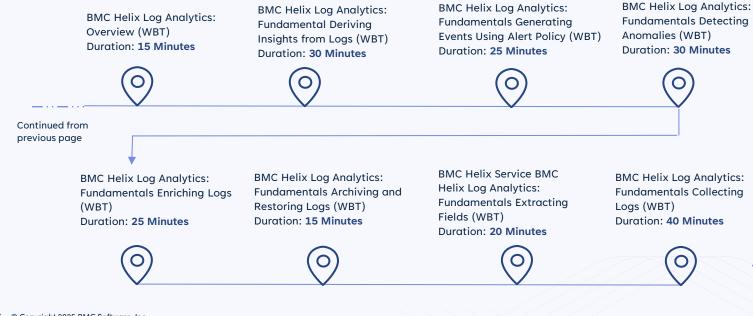

yright 2025 BMC Software, Inc.

ح \_

#### BMC Helix Service Monitoring/AlOps: Education Enterprise Product **Subscription**

BMC Helix Service Monitoring applies machine learning and analytics to help IT operations manage the increasing volume,

This subscription provides a deep dive of BMC Helix Service Monitoring. The content of this subscription will explain the

Recommended for: Users, Operators, Administrators, Consultants and Partners

variety, and velocity of data across complex environments to predict, find & fix issues faster.

features and capabilities of BMC Helix Service Monitoring and help you leverage them.

Product versions: 23.x. 24.x

Web-based Training Certification

ASP Instructor-led Classroom/ Assisted Self Paced **Online Trainina** 

3MC Helix Log Analytics Courses