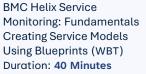

BMC Helix Service Monitoring 24.x: Fundamentals Using (WBT) Duration: **2.4 Hours** 

Product versions: 23.x. 24.x

BMC Helix Service Monitoring 24.x: Fundamentals Using Intelligent Integration (WBT) Duration: **40 Minutes** 