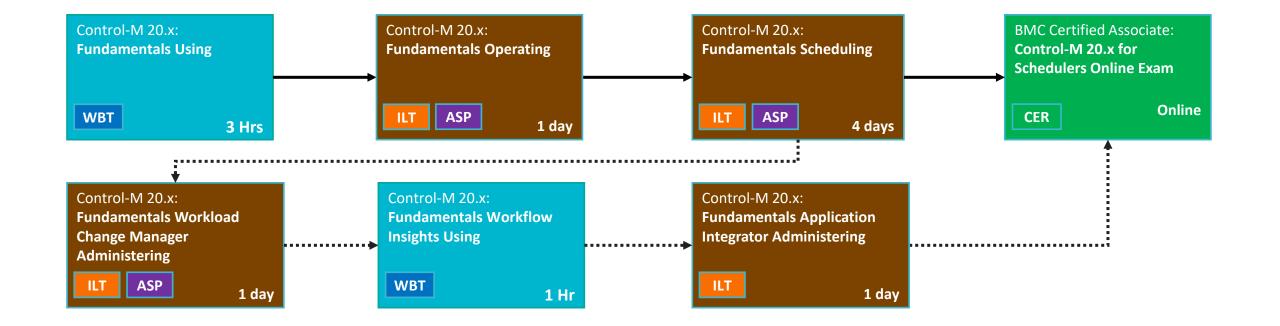

# **Control-M 20.x: Schedulers Learning Track Fundamentals**

**About the Product: Control-M** simplifies workflow orchestration, making it easy to define, schedule, manage and monitor application workflows, ensuring visibility and reliability, and improving SLAs.

Control-M's fully automated and event-driven workflows proactively prevent potential failures, delivering digital services on time, every time. About the Training Target Group Responsibilities –

Certification

Web-based Training

**Scheduler** - Defines/Manages Jobs, SMART Folders, and Calendars **Operator** - Monitor batch jobs, resolve issues with batch jobs

ASP

Instructor-led Classroom/Online

Assisted Self Paced

Recommended for: Operators, Schedulers Applicable Versions: 9.0.20

CER