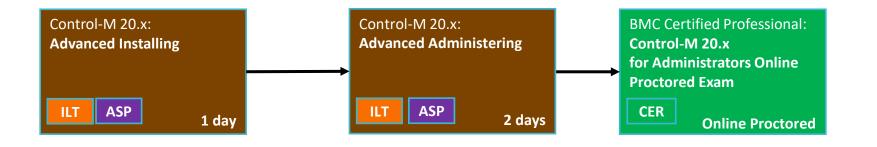

## Control-M 20.x: Administrators Learning Track Advanced

**About the Product: Control-M** simplifies workflow orchestration, making it easy to define, schedule, manage and monitor application workflows, ensuring visibility and reliability, and improving SLAs.

Control-M's fully automated and event-driven workflows proactively prevent potential failures, delivering digital services on time, every time. About the Training Target Group Responsibilities – Administrator - Installs and Configures Control-M Solution Consultant - Designs Control-M Solution

Web-based Training

Certification

Instructor-led Classroom/Online

Assisted Self Paced

ASP

**Recommended for**: Administrators, Consultants **Applicable Versions**: 9.0.20

CER