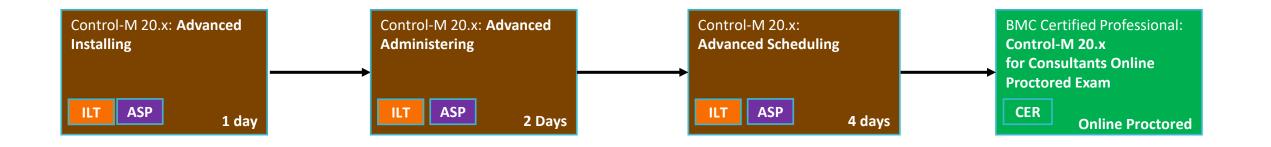

# Control-M 20.x: Schedulers Learning Track Advanced

**About the Product: Control-M** simplifies workflow orchestration, making it easy to define, schedule, manage and monitor application workflows, ensuring visibility and reliability, and improving SLAs.

Control-M's fully automated and event-driven workflows proactively prevent potential failures, delivering digital services on time, every time. About the Training Target Group Responsibilities –

**Scheduler -** Defines/Manages Jobs, SMART Folders, and Calendars **Operator -** Monitor batch jobs, resolve issues with batch jobs

Recommended for: Operators, Schedulers Applicable Versions: 9.0.20

CERCertificationILTInstructor-led Classroom/OnlineWBTWeb-based TrainingASPAssisted Self Paced