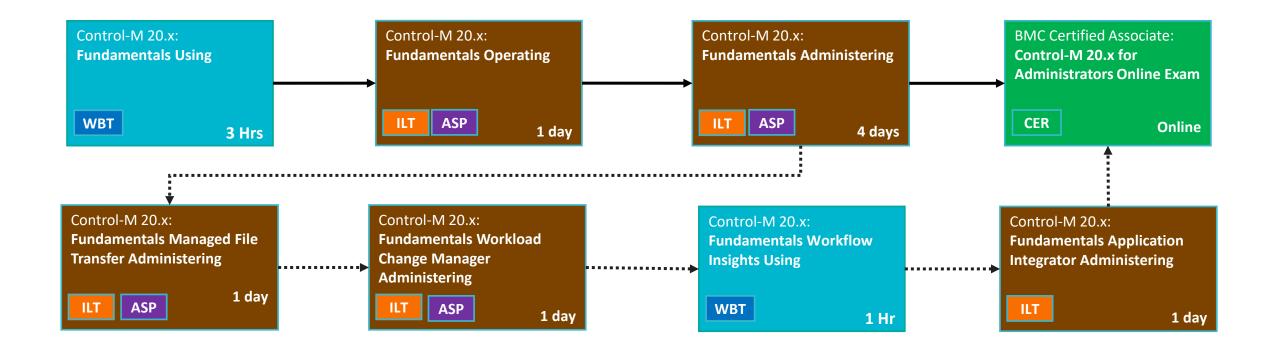

### **Control-M 20.x: Administrators Learning Track Fundamentals**

About the Product: Control-M simplifies workflow orchestration, making it easy to define, schedule, manage and monitor application workflows, ensuring visibility and reliability, and improving SLAs.

Control-M's fully automated and event-driven workflows proactively prevent potential failures, delivering digital services on time, every time.

Certification CER Web-based Training WBT ASP

Instructor-led Classroom/Online

Assisted Self Paced

About the Training Target Group Responsibilities -Administrator - Installs and Configures Control-M Solution **Consultant - Designs Control-M Solution** 

**Recommended for:** Administrators, Consultants Applicable Versions: 9.0.20