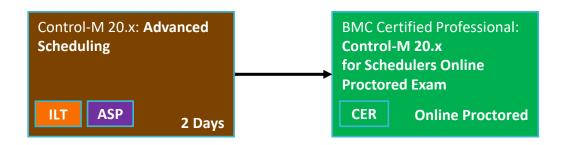

# Control-M 20.x: Schedulers Learning Track Advanced

**About the Product: Control-M** simplifies workflow orchestration, making it easy to define, schedule, manage and monitor application workflows, ensuring visibility and reliability, and improving SLAs.

Control-M's fully automated and event-driven workflows proactively prevent potential failures, delivering digital services on time, every time. About the Training Target Group Responsibilities –

**Scheduler -** Defines/Manages Jobs, SMART Folders, and Calendars **Operator -** Monitor batch jobs, resolve issues with batch jobs

Recommended for: Operators, Schedulers Applicable Versions: 9.0.20

CERCertificationILTInstructor-led Classroom/OnlineWBTWeb-based TrainingASPAssisted Self Paced