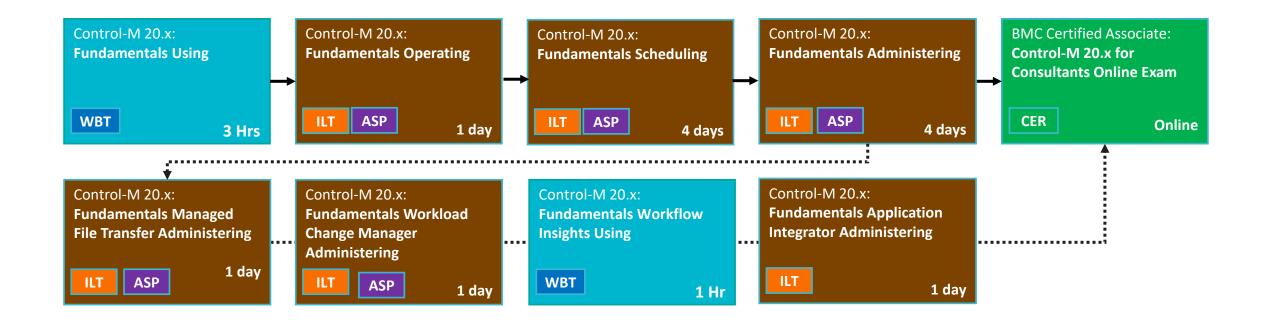

### **Control-M 20.x: Administrators Learning Track Fundamentals**

About the Product: Control-M simplifies workflow orchestration, making it easy to define, schedule, manage and monitor application workflows, ensuring visibility and reliability, and improving SLAs.

Control-M's fully automated and event-driven workflows proactively prevent potential failures, delivering digital services on time, every time.

Certification CER Web-based Training WBT ASP

Instructor-led Classroom/Online

Assisted Self Paced

About the Training Target Group Responsibilities -Administrator - Installs and Configures Control-M Solution **Consultant - Designs Control-M Solution** 

**Recommended for:** Administrators, Consultants Applicable Versions: 9.0.20