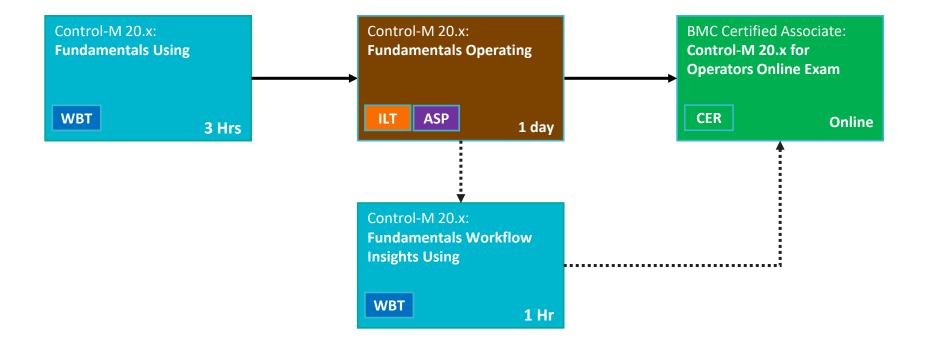

# **Control-M 20.x: Operators Learning Track Fundamentals**

**About the Product: Control-M** simplifies workflow orchestration, making it easy to define, schedule, manage and monitor application workflows, ensuring visibility and reliability, and improving SLAs.

Control-M's fully automated and event-driven workflows proactively prevent potential failures, delivering digital services on time, every time. CERCertificationILTInstructor-led Classroom/OnlineWBTWeb-based TrainingASPAssisted Self Paced

About the Training Target Group Responsibilities – Operator - Monitor batch jobs, resolve issues with batch jobs

**Recommended for**: Operators, Schedulers, Administrators, Consultants **Applicable Versions**: 9.0.20