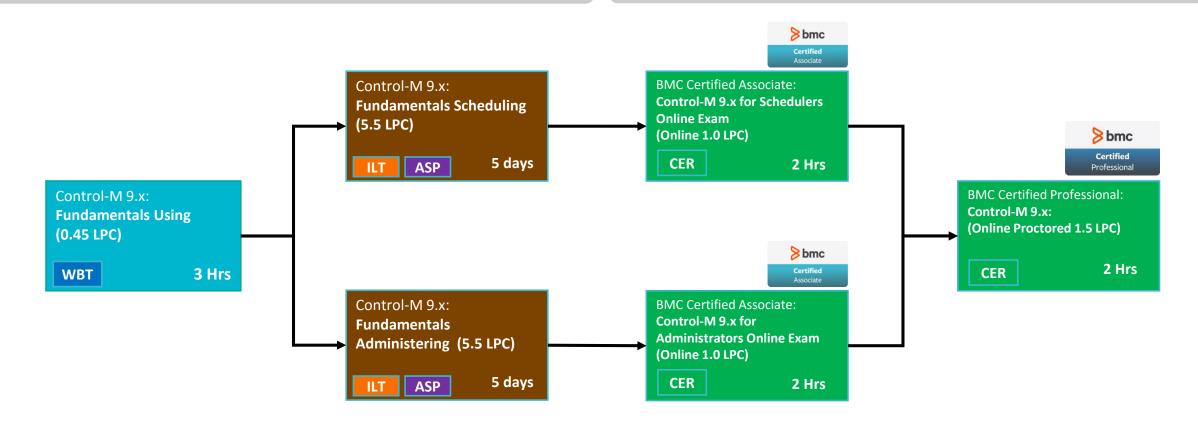

## **Control-M 9.x: Fundamentals for Scheduler, Admins and Consultants**

**About the Product: Control-M** simplifies workflow orchestration, making it easy to define, schedule, manage and monitor application workflows, ensuring visibility and reliability, and improving SLAs.

Control-M's fully automated and event-driven workflows proactively prevent potential failures, delivering digital services on time, every time. 

 CER
 Certification
 ILT
 Instructor-led Classroom/Online

 WBT
 Web-based Training
 ASP
 Assisted Self Paced

About the Training Target Group Responsibilities –

Scheduler - Defines/Manages Jobs, SMART Folders, and Calendars Administrator - Installs and Configures Control-M Solution Consultant - Designs Control-M Solution

**Recommended for**: Administrators, Schedulers, Consultants

## Applicable Versions: 9.0 & 9.0.18