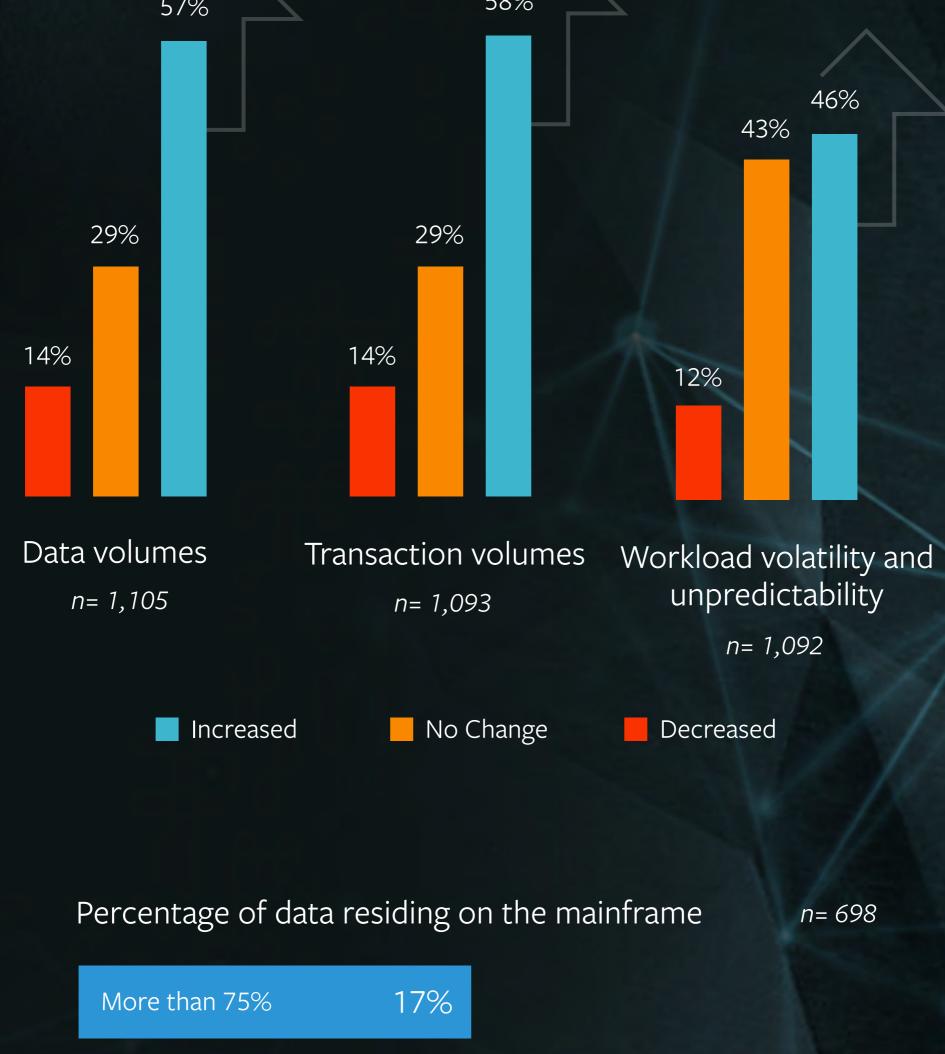

### increased mainframe activity 58% 57%

Jigital is driving

51%-75%

25%-50%

Less than 25%

33%

34%

16%