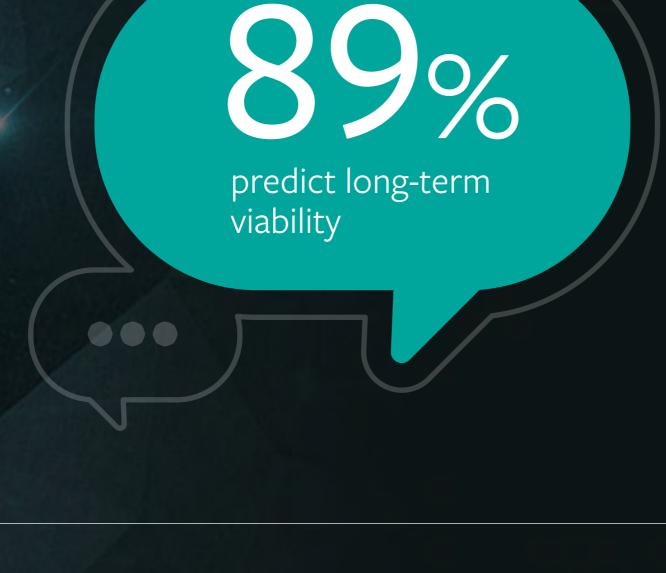

## Digital Business Is Driving Growth on the Mainframe

#### See what over 1,200 IT professionals have to say about the future of mainframe

The 11th Annual BMC Mainframe Survey

The platform is

## here to stay



### increased mainframe activity 58% 57%

Jigital is driving



51%-75%

25%-50%

Less than 25%

33%

34%



16%

#### 2016 top mainframe priorities Cost Reduction/ 65% Optimization Data Privacy/ 50% Compliance/Security Application Availability 49% 41% **Application Modernization**

# Increasing

23%

Steady

The three approaches



### **Reducing 19%**

View the platform as best option to run

critical work; not looking to expand

Look to another platform as a perceived method of lowering costs

Visit bmc.com/mainframesurvey to learn more, and see

how BMC can transform mainframes for digital business with

solutions to manage your data, systems, and costs.