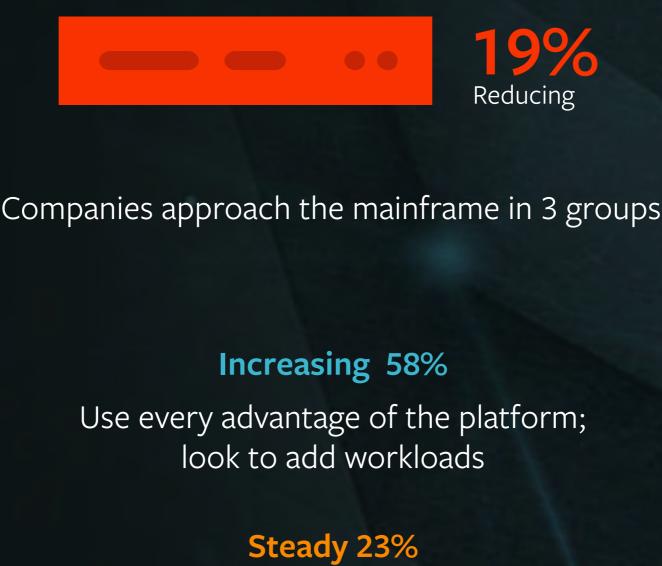

# Increasing

23%

Steady

The three approaches

### **Reducing 19%**

View the platform as best option to run

critical work; not looking to expand

Look to another platform as a perceived method of lowering costs

Visit bmc.com/mainframesurvey to learn more, and see