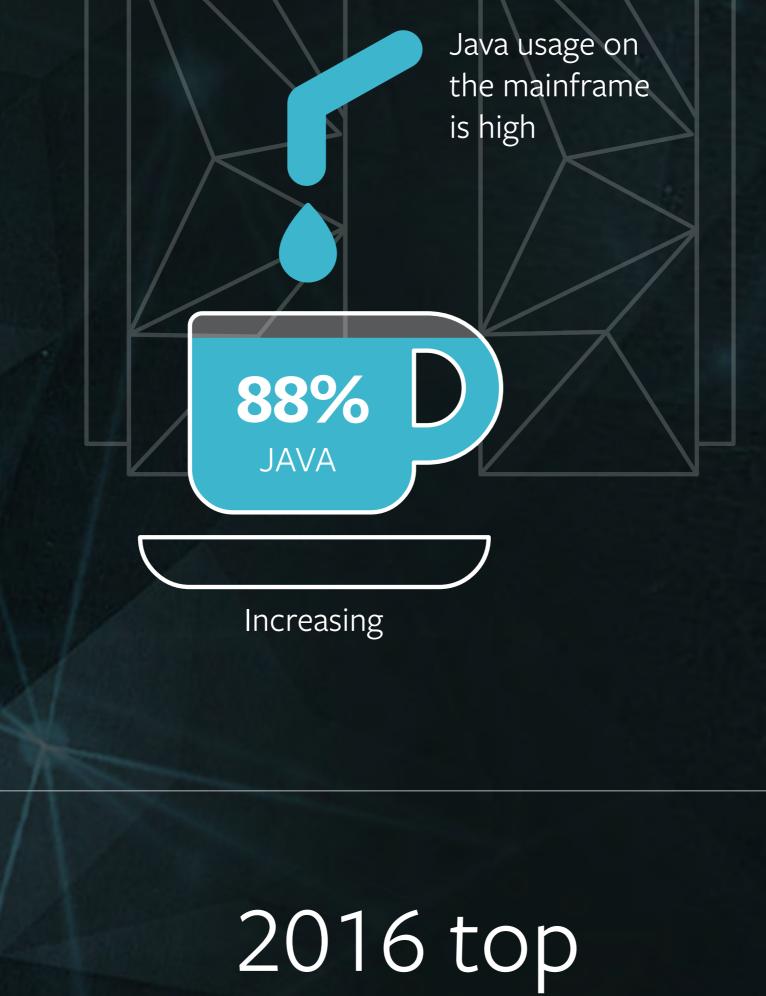

#### 2016 top mainframe priorities Cost Reduction/ 65% Optimization Data Privacy/ 50% Compliance/Security Application Availability 49% 41% **Application Modernization**