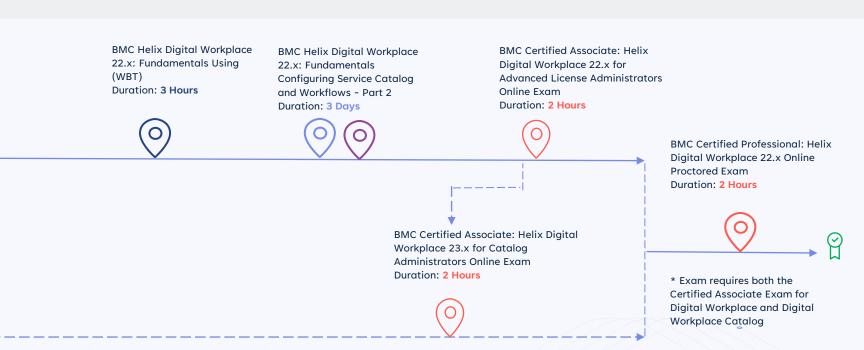

# BMC Helix Digital Workplace 22.x: Administrator for Advanced License

Recommended for: Administrators, Developers

BMC Helix Digital Workplace (formerly called BMC MyIT) is a next generation, self-service application for business users to connect with IT and HR anywhere, anytime, on any device. Users are encouraged to share their experiences and post status updates about the resources that concern them. IT can analyze the conversations around resources to gain insight into service usage trends, in order to plan for the organization's future needs more efficiently.

Note: For more information on a course, click the course box below.

(WBT)

**BMC Helix Digital Workplace** 

22.x: Fundamentals Using

Duration: 3 Hours

BMC Certified Associate: Helix Digital Workplace 22.x for Advanced License Administrators Online Exam Duration: 2 Hours

> BMC Certified Professional: Helix Digital Workplace 22.x Online Proctored Exam Duration: 2 Hours

Web-based Training

Online Training

Instructor-led Classroom/

Certification

Assisted Self Paced

\*Exam requires both the Certified Associate Exam for BMC Helix Digital Workplace and BMC Helix Digital Workplace Catalog

BMC Certified Associate: Helix Digital Workplace 23.x for Catalog Administrators Online Exam Duration: 2 Hours

Product versions: 22.3

BMC Helix Digital Workplace 22.x:

Fundamentals Administering for

Advanced License